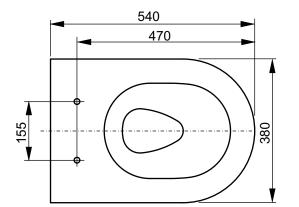

## CAN BE COMBINED WITH:

1. RP WC seat, slim with soft close TC511Q

| Designation<br><b>TOILETS</b><br>RP WC, wall-hung CW552Y |  |        |            | тото                                                                                                                                                                                                                                                                                                                                                                                                                                                                                    |
|----------------------------------------------------------|--|--------|------------|-----------------------------------------------------------------------------------------------------------------------------------------------------------------------------------------------------------------------------------------------------------------------------------------------------------------------------------------------------------------------------------------------------------------------------------------------------------------------------------------|
| Altered                                                  |  | Scale  | 1:10       | This drawing including the respective data may neither be duplicated<br>nor modified nor altered without the consent of TOTO Europe GmbH.<br>The usage of the data/technical drawings takes place at user's own<br>risk and under exclusion of any liability of TOTO Europe GmbH and/or<br>of the companies of the TOTO-Group. The indicated dimensions are<br>not binding: products are subject to change. Measurements shown<br>may be subject to small variations or are indicative. |
|                                                          |  | Signed | T.G.       |                                                                                                                                                                                                                                                                                                                                                                                                                                                                                         |
|                                                          |  | Date   | 12/12/2017 |                                                                                                                                                                                                                                                                                                                                                                                                                                                                                         |