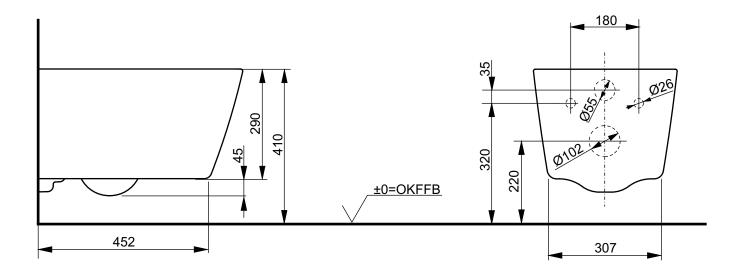

## CAN BE COMBINED WITH:

1. RP WC seat, slim with soft close TC511Q

| Designation<br><b>TOILETS</b><br>RP WC, wall-hung CW552Y |  |        |            | тото                                                                                                                                                                                                                                                                                                                                                                                                                                                                                    |
|----------------------------------------------------------|--|--------|------------|-----------------------------------------------------------------------------------------------------------------------------------------------------------------------------------------------------------------------------------------------------------------------------------------------------------------------------------------------------------------------------------------------------------------------------------------------------------------------------------------|
| Altered                                                  |  | Scale  | 1:10       | This drawing including the respective data may neither be duplicated<br>nor modified nor altered without the consent of TOTO Europe GmbH.<br>The usage of the data/technical drawings takes place at user's own<br>risk and under exclusion of any liability of TOTO Europe GmbH and/or<br>of the companies of the TOTO-Group. The indicated dimensions are<br>not binding: products are subject to change. Measurements shown<br>may be subject to small variations or are indicative. |
|                                                          |  | Signed | T.G.       |                                                                                                                                                                                                                                                                                                                                                                                                                                                                                         |
|                                                          |  | Date   | 12/12/2017 |                                                                                                                                                                                                                                                                                                                                                                                                                                                                                         |