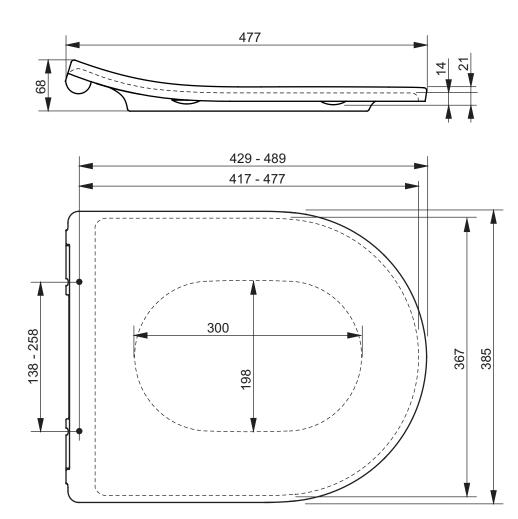

## TO BE COMBINED WITH:

1. RP WC, wallhung CW552Y

| TOILETS<br>RP WC seat, slim TC513Q |  | C513Q                                                                                                                          | ΤΟΤΟ                                                                                                                                                                                                                                                                                    |                                                                                                                                     |
|------------------------------------|--|--------------------------------------------------------------------------------------------------------------------------------|-----------------------------------------------------------------------------------------------------------------------------------------------------------------------------------------------------------------------------------------------------------------------------------------|-------------------------------------------------------------------------------------------------------------------------------------|
| Altered                            |  | 1:5 nor modified nor altered without the consent of TOTO Europe<br>The usage of the data/technical drawings takes place at use | This drawing including the respective data may neither be duplicated<br>nor modified nor altered without the consent of TOTO Europe GmbH.<br>The usage of the data/technical drawings takes place at user's own<br>risk and under exclusion of any liability of TOTO Europe GmbH and/or |                                                                                                                                     |
|                                    |  | Signed                                                                                                                         | T.G.                                                                                                                                                                                                                                                                                    | of the companies of the TOTO-Group. The indicated dimensions are<br>not binding; products are subject to change. Measurements shown |
|                                    |  | Date                                                                                                                           | 20/04/2018                                                                                                                                                                                                                                                                              | may be subject to small variations or are indicative.                                                                               |