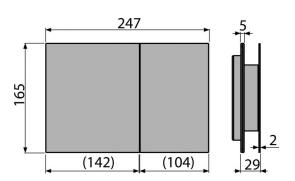

# Order number, Logistic information

|      |               |            | Weight                         | Dimensions                  | Quantity           |
|------|---------------|------------|--------------------------------|-----------------------------|--------------------|
| Code | EAN           |            | (kus   packing   palett)       | (piece   packing)           | (packing   palett) |
| AIR  | 8595580523671 | Alunox-mat | 1,3162   13,1900   389,3200 kg | 255×85×175   595×245×395 mm | 10   280 pcs       |