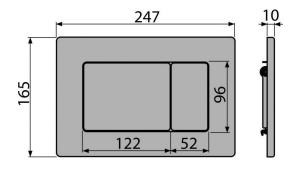

# **Order number, Logistic information**

| Guarantee | Customs code  |      |                               |                             |                    |
|-----------|---------------|------|-------------------------------|-----------------------------|--------------------|
| M279      | 8595580501693 | Kov⊠ | 0,9273   9,2730   279,6440 kg | 250×40×175   390×240×300 mm | 10   280 pcs       |
| Code      | EAN           |      | (kus   packing   palett)      | (piece   packing)           | (packing   palett) |
|           |               |      | Weight                        | Dimensions                  | Quantity           |