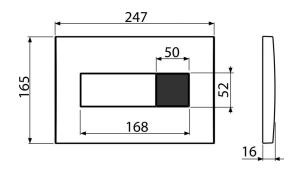

# Scope of supply

- Infrared sensor
- Connector for attaching to the source
- Screw set with a solenoid valve
- Flush plate
- Fixing frame of the flush plate
- Flush valve for sensor flushing
- Threaded frame clamp 2 pcs

# **Technical specifications**

- Operating force < 20 N
- Power consumption 8,5 W
- Output voltage 12 V DC