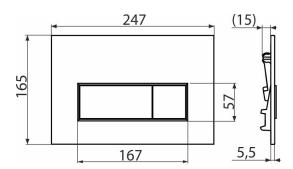

#### **Features**

- Double-acting mechanical flushing
- Compatible with all Alcaplast pre-wall installation systems and cisterns for building into solid walls
- Material: plastic
- Surface finish: chrome-polished
- The flush plate thanks to its profile stands out only 5.5 mm above the tiles

#### Scope of supply

- Template for correct flush plate setup
- Flushing mechanism screws 2 pcs
- Flush plate
- Fixing frame of the flush plate
- Threaded frame clamp 2 pcs