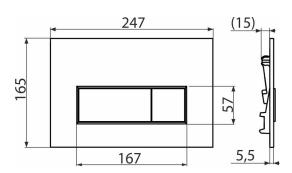

### Features

- Double-acting mechanical flushing
- Compatible with all Alcaplast pre-wall installation systems and cisterns for building into solid walls
- Material: plastic
- Surface finish: chrome-matt
- The flush plate thanks to its profile stands out only 5.5 mm above the tiles