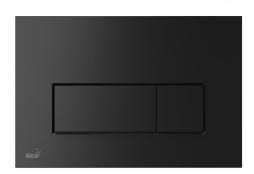

# **M578 THIN**

Flush plate for pre-wall installation systems, black-matt

#### **Features**

- Double-acting mechanical flushing
- Compatible with all Alcaplast pre-wall installation systems and cisterns for building into solid walls
- Material: plastic
- Finish: black-matt
- The flush plate thanks to its profile stands out only 5.5 mm above the tiles