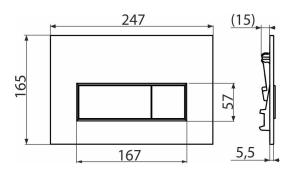

#### **Features**

- Double-acting mechanical flushing
- Compatible with all Alcaplast pre-wall installation systems and cisterns for building into solid walls
- Material: plastic
- Finish: black-matt
- The flush plate thanks to its profile stands out only 5.5 mm above the tiles