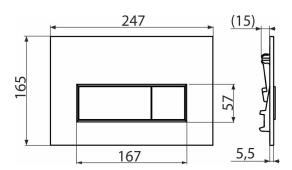

#### **Features**

- Double-acting mechanical flushing
- Compatible with all Alcaplast pre-wall installation systems and cisterns for building into solid walls
- Material: plastic
- Surface finish: white
- The flush plate thanks to its profile stands out only 5.5 mm above the tiles