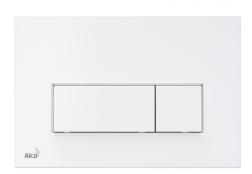

# **M570 THIN**

Flush plate for pre-wall installation systems, white

#### **Features**

- Double-acting mechanical flushing
- Compatible with all Alcaplast pre-wall installation systems and cisterns for building into solid walls
- Material: plastic
- Surface finish: white
- The flush plate thanks to its profile stands out only 5.5 mm above the tiles