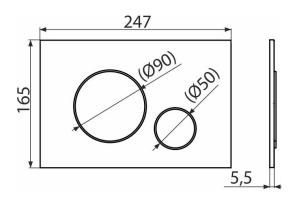

#### **Features**

- Double-acting mechanical flushing
- Compatible with all Alcaplast pre-wall installation systems and cisterns for building into solid walls
- Material: plastic
- Surface finish: white
- The flush plate thanks to its profile stands out only 5.5 mm above the tiles