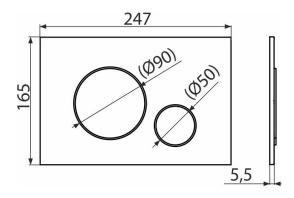

#### Features

- Double-acting mechanical flushing
- Compatible with all Alcaplast pre-wall installation systems and cisterns for building into solid walls
- Material: plastic
- Surface finish: chrome-matt
- The flush plate thanks to its profile stands out only 5.5 mm above the tiles