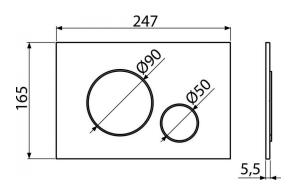

#### **Features**

- Double-acting mechanical flushing
- Compatible with all Alcaplast pre-wall installation systems and cisterns for building into solid walls
- Material: plastic
- Surface finish: white-matt
- The flush plate thanks to its profile stands out only 5.5 mm above the tiles

#### Scope of supply

- Template for correct flush plate setup
- Flushing mechanism screws 2 pcs
- Flush plate
- Fixing frame of the flush plate
- Threaded frame clamp 2 pcs