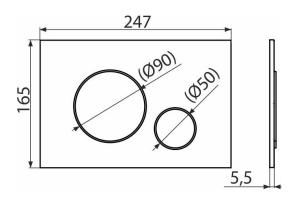

#### **Features**

- Double-acting mechanical flushing
- Compatible with all Alcaplast pre-wall installation systems and cisterns for building into solid walls
- Material: plastic
- Finish: black-matt
- The flush plate thanks to its profile stands out only 5.5 mm above the tiles