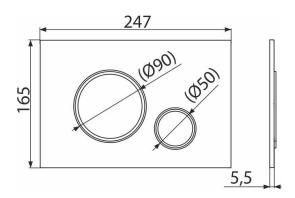

#### **Features**

- Double-acting mechanical flushing
- Compatible with all Alcaplast pre-wall installation systems and cisterns for building into solid walls
- Material: plastic
- Surface finish: white
- The flush plate thanks to its profile stands out only 5.5 mm above the tiles