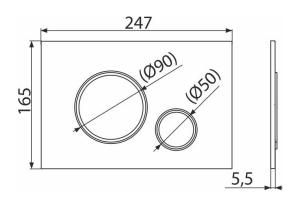

#### **Features**

- Double-acting mechanical flushing
- Compatible with all Alcaplast pre-wall installation systems and cisterns for building into solid walls
- Material: plastic
- Surface finish: chrome-polished
- The flush plate thanks to its profile stands out only 5.5 mm above the tiles