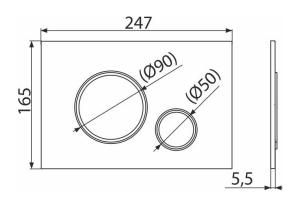

#### **Features**

- Double-acting mechanical flushing
- Compatible with all Alcaplast pre-wall installation systems and cisterns for building into solid walls
- Material: plastic
- Surface finish: chrome-matt
- The flush plate thanks to its profile stands out only 5.5 mm above the tiles

#### Scope of supply

- Template for correct flush plate setup
- Flushing mechanism screws 2 pcs
- Flush plate
- Fixing frame of the flush plate
- Threaded frame clamp 2 pcs