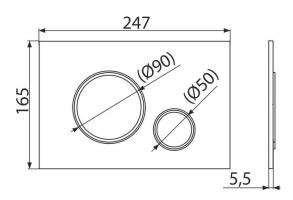

#### **Features**

- Double-acting mechanical flushing
- Compatible with all Alcaplast pre-wall installation systems and cisterns for building into solid walls
- Material: plastic
- Surface finish: gold
- The flush plate thanks to its profile stands out only 5.5 mm above the tiles

#### Scope of supply

- Template for correct flush plate setup
- Flushing mechanism screws 2 pcs
- Flush plate
- Fixing frame of the flush plate
- Threaded frame clamp 2 pcs