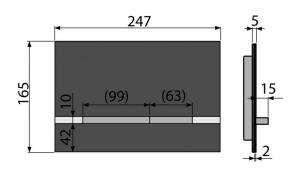

## Order number, Logistic information

|               |               |            | Weight                       | Dimensions                  | Quantity           |
|---------------|---------------|------------|------------------------------|-----------------------------|--------------------|
| Code          | EAN           |            | (kus   packing   palett)     | (piece   packing)           | (packing   palett) |
| STRIPE-GL1204 | 8595580546205 | Sklo-černá | 1,4106   14,1060   0,0000 kg | 255×85×175   590×390×240 mm | 10   280 pcs       |